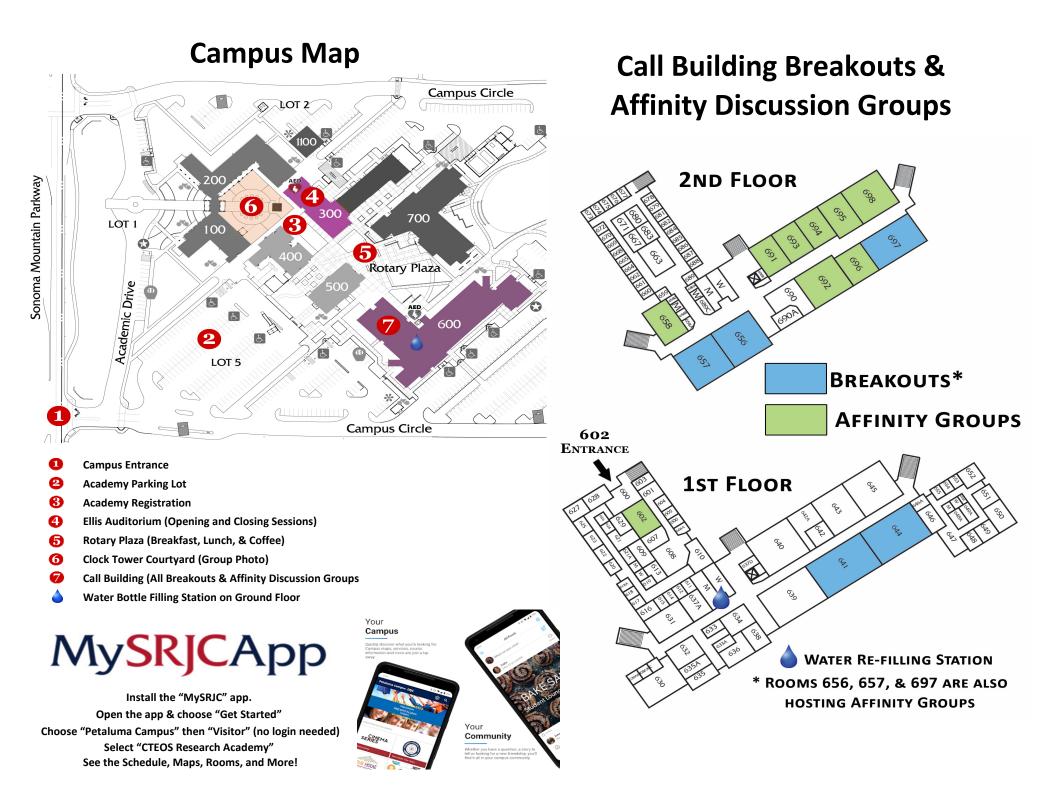

## 2019 CTEOS Research Academy • SCHEDULE AT A GLANCE

| Thursday, August 1, 2019                                                            |                                                                                                                                               |                                                                           |                                                      |                                                                 |                                                                                                                 |  |  |  |
|-------------------------------------------------------------------------------------|-----------------------------------------------------------------------------------------------------------------------------------------------|---------------------------------------------------------------------------|------------------------------------------------------|-----------------------------------------------------------------|-----------------------------------------------------------------------------------------------------------------|--|--|--|
| 9:30 – 11:00 AM                                                                     | Registration: Check in to receive your name badge and Research Academy materials, plus Coffee, Pastries, & Networking – Clock Tower Breezeway |                                                                           |                                                      |                                                                 |                                                                                                                 |  |  |  |
| 11:00 – 12:00 PM                                                                    | Opening Session – Ellis Auditorium: KC Greaney and CTEOS Team, Santa Rosa Jr College                                                          |                                                                           |                                                      |                                                                 |                                                                                                                 |  |  |  |
| 12:00 – 1:00 PM                                                                     | Lunch and opportunity to meet your colleagues – Rotary Plaza                                                                                  |                                                                           |                                                      |                                                                 |                                                                                                                 |  |  |  |
| 1:00 - 1:15 PM                                                                      | Group Picture – Clock Tower Courtyard                                                                                                         |                                                                           |                                                      |                                                                 |                                                                                                                 |  |  |  |
| Tracks                                                                              | CTEOS Superstars                                                                                                                              | LaunchBoard in Action 🂐                                                   | Sector/Regional Analysis                             | Research Tips & Tricks                                          |                                                                                                                 |  |  |  |
| 1:30 – 3:00 PM                                                                      | CTEOS: The Basics                                                                                                                             | Employment Data, Earnings<br>Outcomes, & Student Success Metrics          | Labor Market Expectations and CTEOS<br>Results       | Using PowerBI to Visualize CTEOS<br>Results                     | Integrating CTEOS into a Data<br>Warehouse                                                                      |  |  |  |
| Breakout Session 1                                                                  | <b>Presenters:</b> KC Greaney,<br>Megan Rhodes, & Blair Lamb                                                                                  | Presenters: Kathy Booth &<br>Karen Beltramo                               | Presenters: Michael Goss &<br>Lori Sanchez           | <b>Presenters:</b> Rosaleen Ryan,<br>Kath Uyeda, & Judy Cutting | Presenters: Amber Hroch &<br>Rachel Sarabia Ortiz                                                               |  |  |  |
|                                                                                     | Location: CALL 641                                                                                                                            | Location: CALL 644                                                        | Location: CALL 656                                   | Location: CALL 657                                              | Location: CALL 697                                                                                              |  |  |  |
| 3:00 – 3:15 PM                                                                      | Coffee Break – Rotary Plaza 💦 🚓 ≰                                                                                                             |                                                                           |                                                      |                                                                 |                                                                                                                 |  |  |  |
| 3:30 – 4:30 PM                                                                      | Coffee Break – Rotary Plaza A A A A A A A A A A A A A A A A A A                                                                               |                                                                           |                                                      |                                                                 |                                                                                                                 |  |  |  |
| Sector: Ag, Water, & Environmental<br>Tech                                          | <u>Sector:</u> Health                                                                                                                         | Sector: Business & Entrepreneurship                                       | <u>Sector:</u> Retail, Hospitality, & Tourism        | Sector: Advanced Transportation & Logistics                     | Hot Topic: Using CTEOS to Inform<br>Decisions, Plan, and Improve Program<br>Outcomes                            |  |  |  |
| Moderators: Nancy Gutierrez, Carrie<br>Peterson, Fred Sconberg, & Kirsta<br>Vannest | Moderators: John Cordova,<br>Wendy Deras, & Trudy Old                                                                                         | Moderators: Alese Campbell, Angela<br>Cordell, Judy Fox, & Xavier Nazario | <u>Moderator:</u> Joy Hermsen                        | Moderator: Katie Mishler                                        | Moderators: Rock Pfotenhauer                                                                                    |  |  |  |
| Location: CALL 658                                                                  | Location: CALL 691                                                                                                                            | Location: CALL 692                                                        | Location: CALL 696                                   | Location: CALL 695                                              | Location: CALL 698                                                                                              |  |  |  |
| Hot Topic: Data to Support Creating<br>New CTE Programs                             | Hot Topic: Noncredit CTE                                                                                                                      | Hot Topic: Measuring CTE Imapct at<br>Small/Rural Colleges                | Hot Topic: "The Tyranny of the<br>Completion Agenda" | Hot Topic: Why Aren't We Marketing<br>Our Outcomes?!            | Hot Topic: Online Career Education                                                                              |  |  |  |
| Moderators: Jill Leufgen & John Carrese                                             | Moderator: Raine Hambly                                                                                                                       | Moderator: Svetlana DePlazes                                              | Moderator: Nick Kremer                               | Moderator: Kit O'Doherty                                        | <u>Moderators:</u> Lisa Beach &<br>Renah Wolzinger                                                              |  |  |  |
| Location: CALL 697                                                                  | Location: CALL 602                                                                                                                            | Location: CALL 693                                                        | Location: CALL 694                                   | Location: CALL 656                                              | Location: CALL 657                                                                                              |  |  |  |
|                                                                                     |                                                                                                                                               |                                                                           |                                                      |                                                                 |                                                                                                                 |  |  |  |
| Friday, August 2, 2019                                                              |                                                                                                                                               |                                                                           |                                                      |                                                                 |                                                                                                                 |  |  |  |
| 8:00 – 9:00 AM Breakfast and opportunity to network – Rotary Plaza                  |                                                                                                                                               |                                                                           |                                                      |                                                                 |                                                                                                                 |  |  |  |
| Tracks                                                                              | CTEOS Superstars                                                                                                                              | LaunchBoard in Action 氋                                                   | Sector/Regional Analysis                             | Research Tips & Tricks 🦂                                        | BONUS                                                                                                           |  |  |  |
| 9:15 – 10:30 AM                                                                     | Increasing the Superpowers of CTEOS<br>Data Visualizations                                                                                    | Employment Outcomes, Data, and<br>Intersegmental Paths                    | Middle Skills in the Life<br>Sciences/Biotech        | ED Code 78016 Made Easy with<br>CTEOS and Launchpad             | Slicing the Fruitful Pie: Income<br>Inequality, Pareto Optimality, and<br>Implications for the Student Centered |  |  |  |

| 9:15 – 10:30 AM    | Increasing the Superpowers of CTEOS<br>Data Visualizations   | Employment Outcomes, Data, and<br>Intersegmental Paths | Middle Skills in the Life<br>Sciences/Biotech | ED Code 78016 Made Easy with<br>CTEOS and Launchpad                        | Slicing the Fruitful Pie: Income<br>Inequality, Pareto Optimality, and<br>Implications for the Student Centered<br>Funding Formula |
|--------------------|--------------------------------------------------------------|--------------------------------------------------------|-----------------------------------------------|----------------------------------------------------------------------------|------------------------------------------------------------------------------------------------------------------------------------|
| Breakout Session 3 | Presenters: KC Greaney &<br>Laura Coleman                    | Presenter: Kathy Booth                                 | Presenters: Terri Quenzer &<br>John Carrese   | <b>Presenters:</b> Dr. Javier Ayala &<br>Erika Arangure                    | Presenter: Terrence Willett                                                                                                        |
|                    | Location: CALL 644                                           | Location: CALL 641                                     | Location: CALL 656                            | Location: CALL 657                                                         | Location: CALL 697                                                                                                                 |
| 10:45 – 12:00 PM   | Improving CTEOS Response Rates                               | From Data to Action                                    | Using CTEOS to Triangulate<br>Employment Data | Creating Streamlined CTEOS College<br>Data Sets for Multiple Year Analysis | Get this schedule and more on the<br>CTEOS Research Academy tile of the<br>MySRJCApp.                                              |
| Breakout Session 4 | Presenters: Virginia Rapp, Jeremy<br>Smotherman & Blair Lamb | Presenter: Kathy Booth                                 | Presenter: Renah Wolzinger                    | Presenters: James Clifton &<br>Megan Rhodes                                | Google play                                                                                                                        |
|                    | Location: CALL 657                                           | Location: CALL 644                                     | Location: CALL 656                            | Location: CALL 641                                                         | SRJC Wifi Log In:                                                                                                                  |
| 12:00 – 12:30 PM   | Closing Session with Raffle – Ellis                          | Network: SRJC Public Wireless                          |                                               |                                                                            |                                                                                                                                    |
| 12:30 PM           | Box lunches available to eat on ca                           | No Password Required                                   |                                               |                                                                            |                                                                                                                                    |